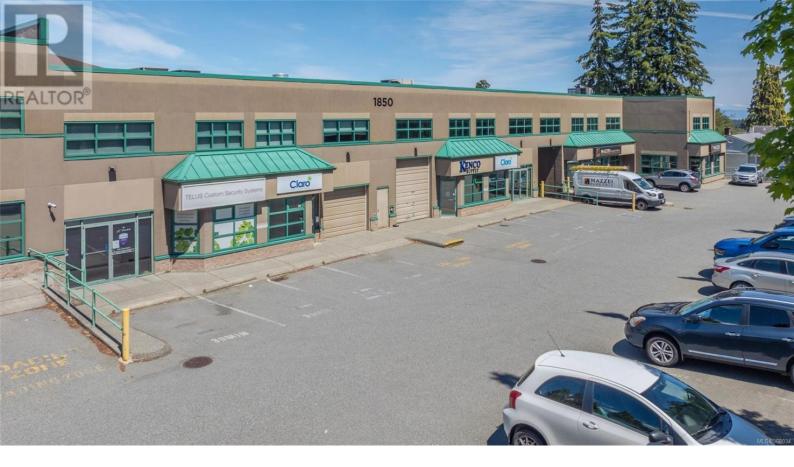

## 1850 Northfield Road 6 Nanaimo British Columbia

\$16

Prime light industrial strata unit in Central Nanaimo, part of an award-winning 12-unit warehouse complex built in 1998. Offering easy highway access and a total of 2,346 SF, the unit includes 1,445 SF on the main floor and 901 SF on the mezzanine. Features include portable workstations, a boardroom, secure storage room, and a washroom, making it ideal for light industrial or tech use. The unit is currently leased to Telus until August 31, 2024, and will be available with vacant possession. The rear loading warehouse door has been replaced with a double man door for added convenience. Measurements are approximate, please verify if important. (id:6769)