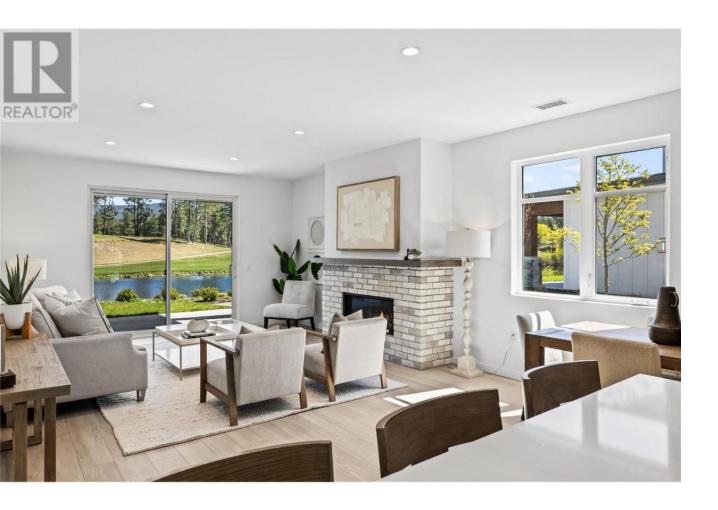

## 1979 Country Club Drive 6 Kelowna British Columbia

\$949,900

\*\*Quail Landing Final Release Spring Savings On Now. Savings of up to \$110k. Visit the Showhome For More Details. Showhome Open Sat-Mon 12-3pm\*\* Golf Course Living at its Finest - peaceful location with lake and golf course views, this BRAND NEW golf course TOWNHOME is located on the 18th hole of the Quail Course at the Okanagan Golf Club. Quiet but convenient location near YLW, UBC-Okanagan and the growing University/Airport district shopping/dining area. Welcome home to the boutique townhome community of Quail Landing - final homes now selling and move-in ready. Only a few homes remain. Approx.1,950 sq ft, featuring a main floor primary with two additional bedrooms and a den/flex area upstairs. Designer details including the open tread wood staircase, German-made laminate flooring on the main floor, LED lights and an open floorplan. The kitchen includes KitchenAid appliances, 5-burner gas stove, quartz countertops, waterfall island with storage on both sides, and shaker cabinetry with under cabinet lighting. Your living extends outside to your covered patio with natural gas bbq hook up and views of the 18th hole of the Quail Course. 2-5-10 Year New Home Warranty. Plus, take advantage of BUYING NEW with PTT Exemption of approx \$16,998 (conditions apply). Great location for your active golf course lifestyle. Walk to the Okanagan Golf Club's clubhouse and Table Nineteen restaurant. Photos & virtual tour may be of a similar home in the community. (id:6769)