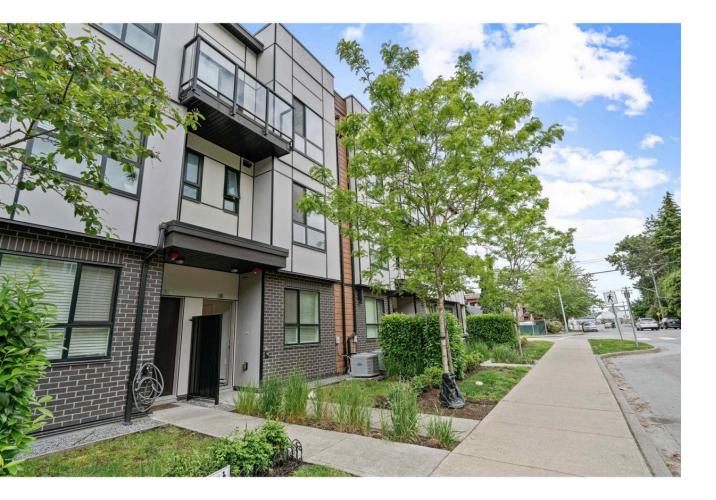

## 19790 55A 6 Langley British Columbia

Terraces - II - This unit offers a sleek design spanning 1395 square feet. The main level includes lofty ceilings, chic European oak laminate flooring, a practical powder room, expansive windows, and effective heating and cooling systems. The kitchen has high-end appliances, quartz countertops, and a gas range. upstairs, discover three bedrooms and two full bathrooms with plush carpeting for enhanced coziness. Step out onto the secluded 539-square-foot rooftop terrace, ideal for hosting gatherings or relaxing. It is in a sought-after location near schools, recreational amenities, parks, shopping destinations, dining spots, public transit, and the upcoming Skytrain. (id:6769)