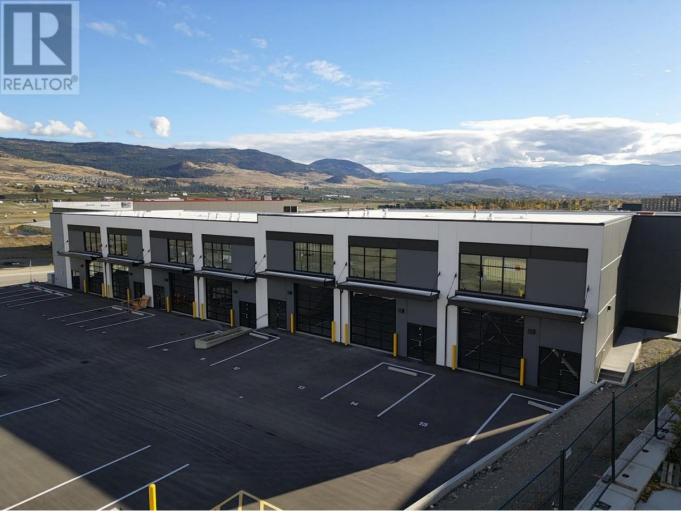

## 1990 Pier Mac Way 6. Kelowna British Columbia

\$15

Airport Business Park's newest development for lease at an attractive lease rate of \$15 per sq. ft. Located at 1990 Pier Mac Way, this 16,000 sq. ft. energy-efficient building showcases a timeless, modern architectural design with high-quality materials. Building highlights include concrete tilt-up panels, abundant glazing for natural light, exclusive grade loading per unit, high-bay LED lighting, 3-phase power, beautiful landscaping, and on-site parking. Unit 6 offers 1,510 sq. ft. on the ground floor with a 600 sq. ft. mezzanine for a total of 2,110 sq. ft. All units are separately metered and ready for occupancy. (id:6769)