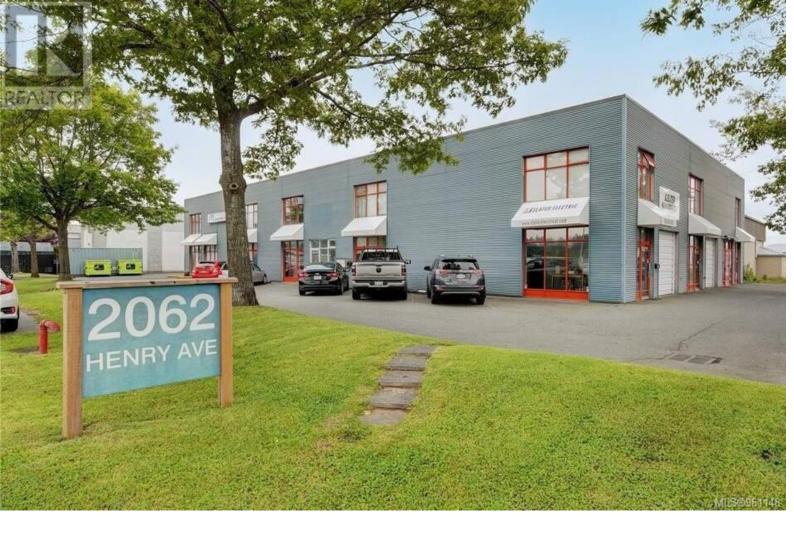

## 2062 Henry Avenue 6 Sidney British Columbia

\$749,800

-Great Industrial strata space located at the corner of McDonald Park Road and Henry Avenue in North/West Sidney, just past the airport, close to the new Amazon building and other new Commercial developments in the area. The M-1 zoning offers plenty of options making this a great investment for an owner-occupier or investor alike. 1500 sq/ft on the main floor, and a 500 sq/ft part mezzanine bringing the total space to approx. 2000 sq/ft. Upper level has large office and storage space, and flexibility to expand the existing mezzanine. 7 commercial spaces in total in this 1990 built building, and this unit has 200 amp service, a large 9' overhead door, 20' high ceilings beyond the mezzanine, bathroom on main floor, Natural Gas service to the unit, Individual water meters, 2 parking spots plus extra on the street. Located close to airport, ferries and highway. Easy to view. (id:6769)