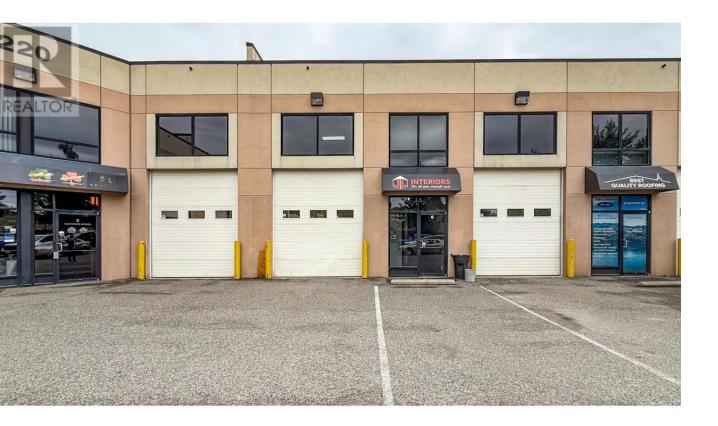

## 220 Neave Road 6 Kelowna British Columbia

Main level, industrial - warehouse unit available in the Neave Business Centre. Approx. 1,191 SF includes warehouse space with a grade-level loading bay with a 10' x 12' overhead door, roughed-in washroom (to be finished), shop space to the rear of the unit and some storage. Warehouse has +/-20 ft ceilings, 3-phase power, utility sink and laundry hook-up. Unit has a shared main entrance with 2nd floor tenant, & a secure unit entrance from the entryway to the warehouse. One parking stall in front of the unit dedicated to this unit, plus plenty of on-site complex parking. Central location near Highway 97 in the Reid's Corner area of Kelowna. This is an excellent opportunity for a contractor or light industrial user. (id:6769)