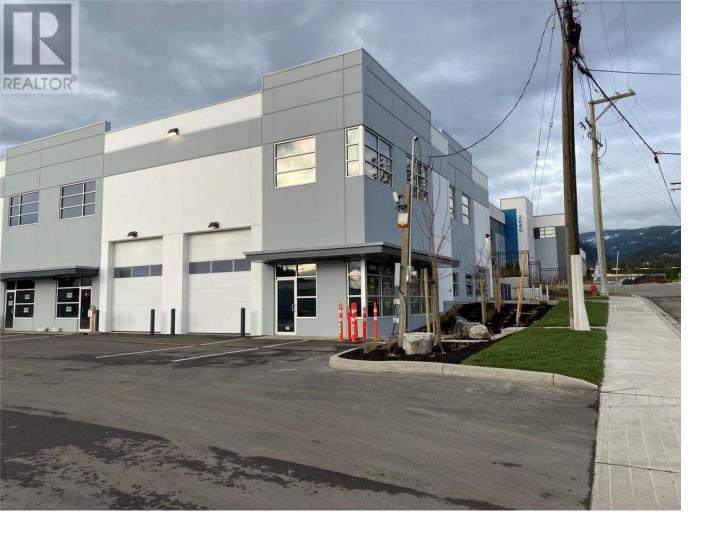

## 2660 Kyle Road 6 West Kelowna British Columbia

New concrete pre-cast warehouse in central Westbank Centre location. 1,950, 3,900, and 5,850 square feet available. 28'4"" clear ceiling height, one washroom per unit, 12' wide x 14' high bay doors, exterior parking available, interior unit heaters, modern complex. 11 (Light Industrial) zoning offering a wide range of permitted uses. 200A 208/120V 3-Phase power. (id:6769)