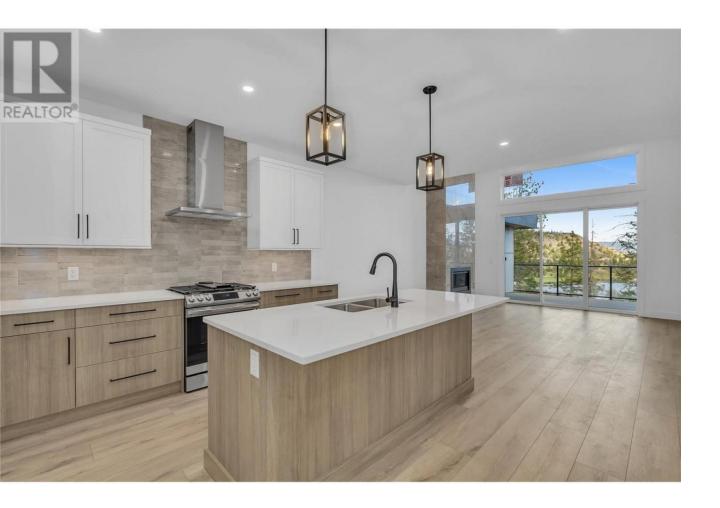

## 2835 Canyon Crest Drive 6 West Kelowna British Columbia

\$919,900

Welcome to Edge View at Tallus Ridge, the best value townhome community in West Kelowna! Home #6 spans approx 2418 sq ft. and overlooks Shannon Lake. With the primary bedroom on the main floor, enjoy quick access to the kitchen, living/dining area, and laundry room. The primary ensuite includes a deluxe soaker tub, double sink vanity, semi-frameless glass shower stall, and walk-in closet. The high-end modern kitchen includes premium quartz countertops, a slide-in gas range stove, a stainless steel dishwasher, and a refrigerator. Downstairs, you'll find 1 additional bedroom and bath, 2 flex rooms, and a large recreation room. Relax on your partially covered deck and lower patio with amazing views of Shannon Lake and enjoy the convenience of a side-by-side garage. Advanced noise-canceling Logix ICF Blocks built into the party wall for superior durability and insulation. 1-2-5-10 Year New Home Warranty, meets Step 4 of BC's Energy Step Code. Shannon Lake is a 5-minute drive to West Kelowna shopping, restaurants, entertainment, and close to toprated schools. Escape to nature with a small fishing lake, family-friendly golf course & plenty of hiking/biking trails. Move-in now! No PTT (some conditions may apply). \*Photos of a similar unit. Showings by appointment. (id:6769)

Living room 13'11" x 12'

Kitchen 13'2" x 15'

Dining room 13'2" x 10'6"

Listing Presented By:

Originally Listed by: RE/MAX Kelowna

http://www.kelownarealestatepros.

Royal