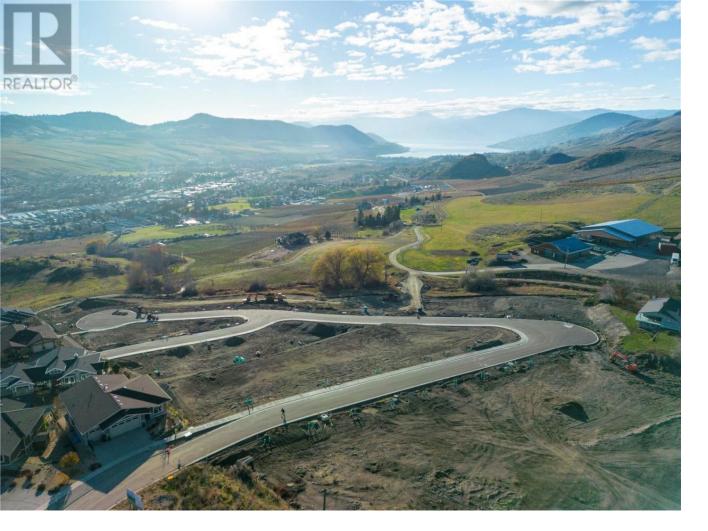

## 3398 Davison Road 6 Vernon British Columbia \$429,900

Turtle Mountain provides incredible Okanagan Lake and valley views. Live within the amazing nature Vernon has to offer while being only steps away from local amenities and the city's core. Enjoy also the Grey Canal hiking trail and mesmerizing Bella Vista views, world famous beaches, award winning wineries and spectacular golf courses. They are only minutes away! Tassie Creek Estate has been created to help celebrate all that this region has to offer. A stunning 5 acre park with all its beauty compliments the estate's area and outdoor living. Build your dream home the way you want with the builder you desire. Choose a customized layout, and take 20 months to build. The possibilities of this property are endless. (id:6769)