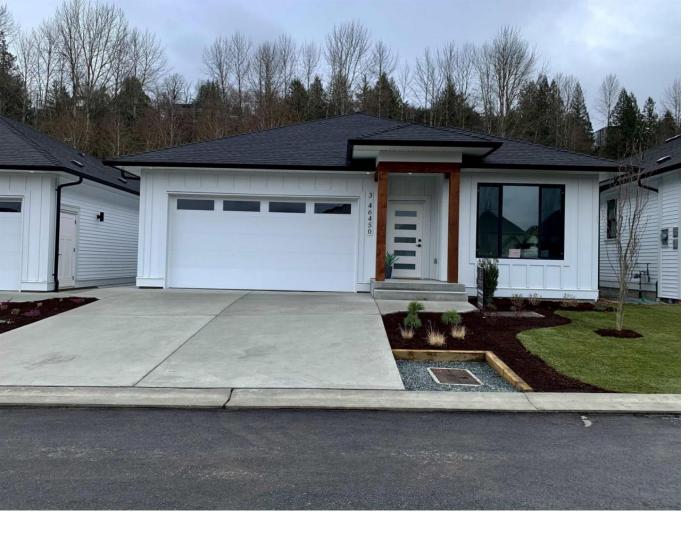

## 46450 BEDFORD Parkway 6 Chilliwack British Columbia

\$899,900

Brand new rancher + basement, minutes to shopping, schools, recreation & the beautiful Vedder River Rotary Trail & Cultus Lake. This 3 bedroom + 2 bedroom suite home boasts a spacious, open concept kitchen & living space. The primary bedroom on the main floor features dual sinks and walk in closet. Downstairs is a 3rd bedroom, & 2 bedroom suite. Still time to pick your colours and finishings! Call today for more information! \* PREC - Personal Real Estate Corporation (id:6769)