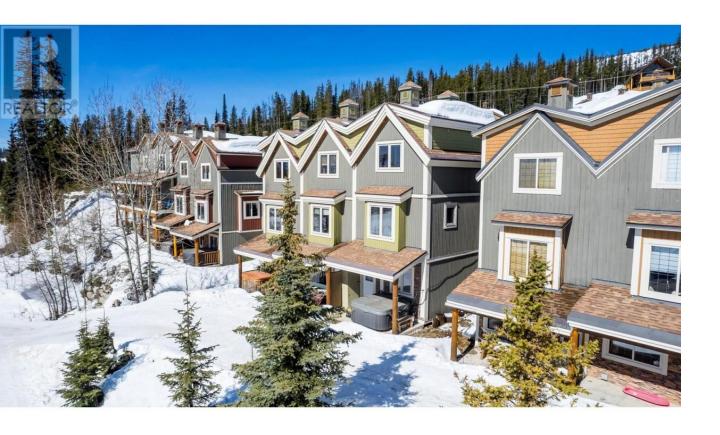

## 5015 Snowbird Way 6 Big White British Columbia

\$525,000

This 2-bedroom ski townhome at Big White offers an inviting layout for mountain living. Well-maintained with charming wood accents, the open-concept main floor features an updated kitchen and floors, along with a cozy bench seat providing an unobstructed view of the majestic Monashee Mountains, perfect for lounging or enjoying the fireworks. The vaulted upper level is flooded with natural light and houses a comfortable bedroom, full bathroom, and workspace area. The walk-out lower level adds versatility with another full bedroom and bathroom, along with a covered patio featuring a private hot tub - perfect for unwinding after a day on the slopes! The prime location across from the new Central Reservations building ensures easy access to Happy Valley's amenities, including the gondola, skating rink, kids' ski area, lodge, and Tube Park. With a ski locker at your door, attached carport, and ample overflow parking nearby, this townhome is the perfect blend of comfort, convenience, and mountain charm. (id:6769)