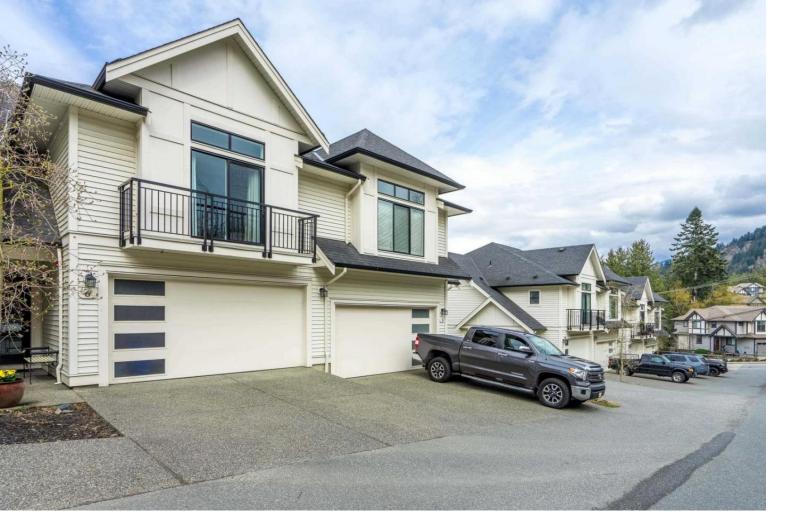

## 5797 PROMONTORY Road 6 Chilliwack British Columbia

\$718,000

Thornton Terraces Presents: Large 2227sqft townhouse that feels like a single family home! Enter the stylish ground level foyer into the main living area, kitchen, and eating space. Living room hosts cozy fireplace for winter and walk-out patio off kitchen/main area - perfect for BBQing or summer entertaining. Upstairs you will find spacious primary bedroom (will fit king sized furniture) with oversized walk-in-closet and balcony. Laundry room with storage for convenience and big second and third bedrooms. Downstairs features big games room - perfect for additional guests, play room, or hobbies! Extra storage under stairs and in utility room. Patio enters to fully fenced backyard - perfect for fido. 4 Parking total - 2 in garage. Close to all levels of shopping, school, parks and trails! (id:6769)