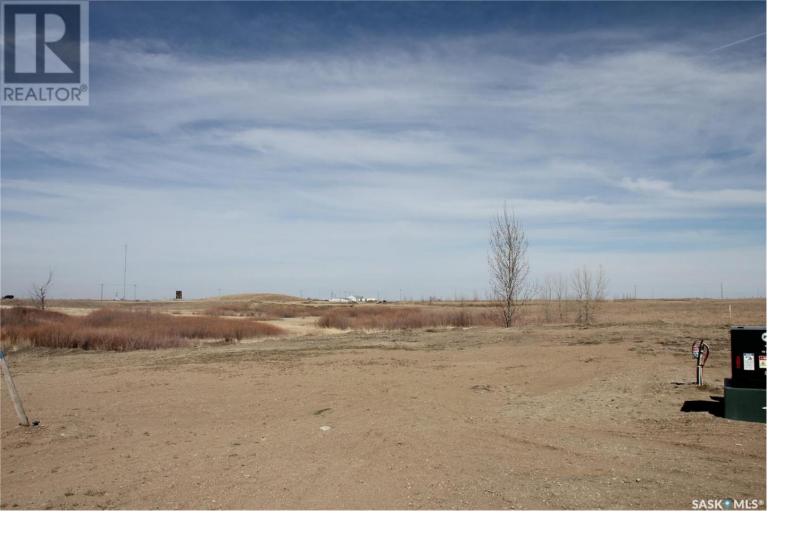

## Pilot Butte Saskatchewan

\$134,800

Build your dream home with a double attached garage or a triple-car garage today on a pie-shaped lot!

Conveniently located in a quiet bay with 9500sq'. (39X156X149) Enjoy the park down the street, and all the amenities are only two blocks away: Subway, Alex Pizza, Broncos Pub & Grill, a Liquor Store, A & D Fresh Market, White Butte Pharmacy, Pilot Butte Early Learning Centre, DY International Appliances, Hot Shades, Blue Rooster Cafe, a Car Wash, and the Fire Hall. The Elementary School is close by, too. Pilot Butte is a growing community just minutes from Regina. (id:6769)