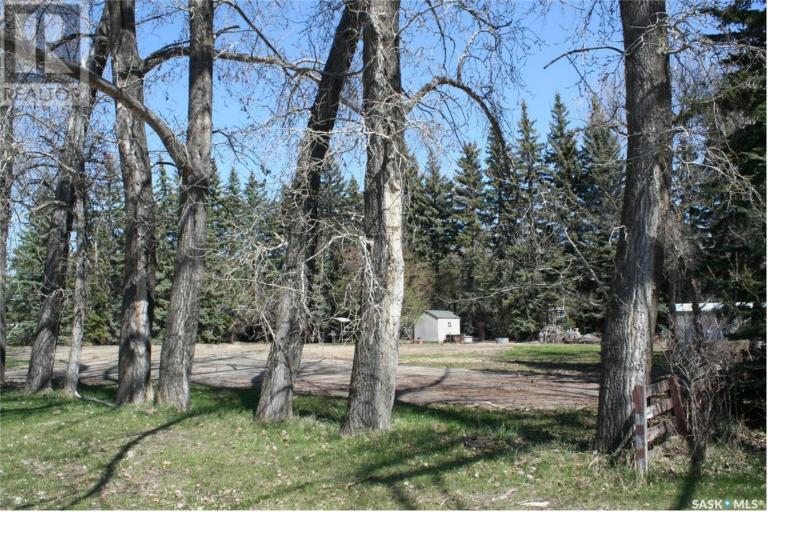

## White City Saskatchewan \$318,750

Thinking of building a home in White City, Saskatchewan, a thriving community just east of the City of Regina, consider this .62 acre lot is available for purchase. Approximately 148' x 182.28' - approx. 26977.44 sq. ft. The lot is parklike with an abundance of mature trees that create a private/parklike lot and has services to the property line. The original residence on the property suffered a fire loss last June 2024. There is an outside well on the property that was used for watering the landscaping. The services are White City water and sewer and would have to be reorganized with the Town of White City along with the building permits, etc. Any questions, permits, etc. contact the Town of White City, Sask. he sheds on the property are included. For further information, questions, etc. do not hesitate to contact the selling agent. (id:6769)