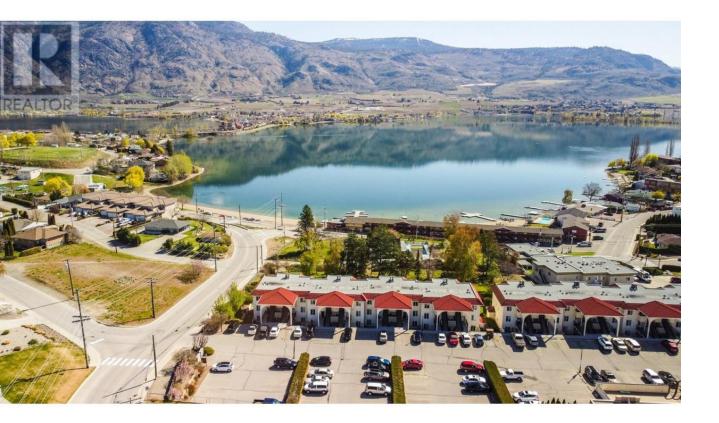

## 6 OSPREY Place Osoyoos British Columbia

LAKE VIEW LOT STEPS AWAY FROM THE LAKE AND BEACH! This lot is zoned R3 (Duplex) and is just shy of required area for a duplex build (826.01 m2 versus required 835 m2) - a variance may be considered for a duplex. Centrally located, surrounded by shopping, golfing, beaches, hikes, walks, and all kinds of recreation. Lot is not serviced and will need a \$17,500 deposit for services. Contact listing agent re zoning and development possibilities. (id:6769)