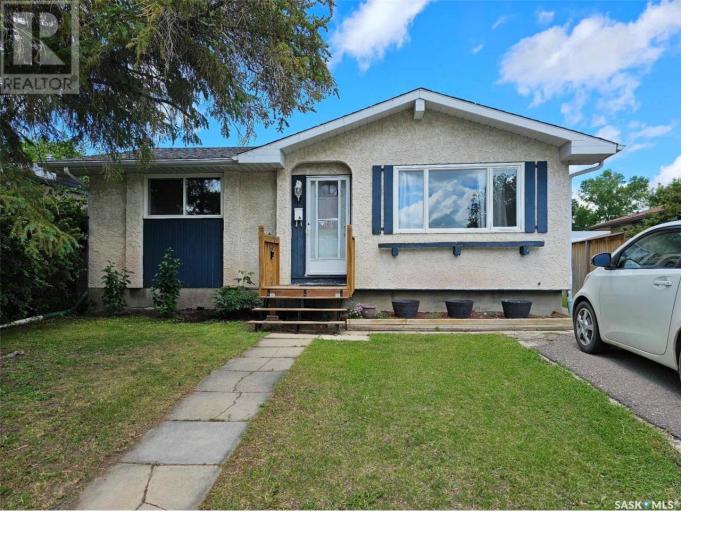

## Regina Saskatchewan

\$225,000

Welcome to your perfect starter home, nestled in the Glencairn Village! Situated on a nice crescent, you'll find Judge Bryant School just around the corner on Dewdney Ave E, making this an ideal location for families. This home features newer shingles and a spacious yard, providing plenty of room for outdoor activities and relaxation. The main floor layout is designed to maximize space and comfort. You'll find two generously sized bedrooms, a large and bright living room, the eat-in kitchen features stainless-steel appliances, making meal prep a breeze and the updated 4-piece bath completes this level. Head downstairs to discover a fully developed basement, complete with a spacious rec room, a den, and an additional bedroom (note: the window may not meet egress standards). There's also ample storage space in the utility room/laundry area. Updates include shingles, front steps, bathroom, and main flooring, high efficient furnace and central air conditioner. Whether you're a first-time buyer looking to plant roots or seeking a revenue property with great potential, this home ticks all the boxes. Contact your agent today to schedule a showing. (id:6769)