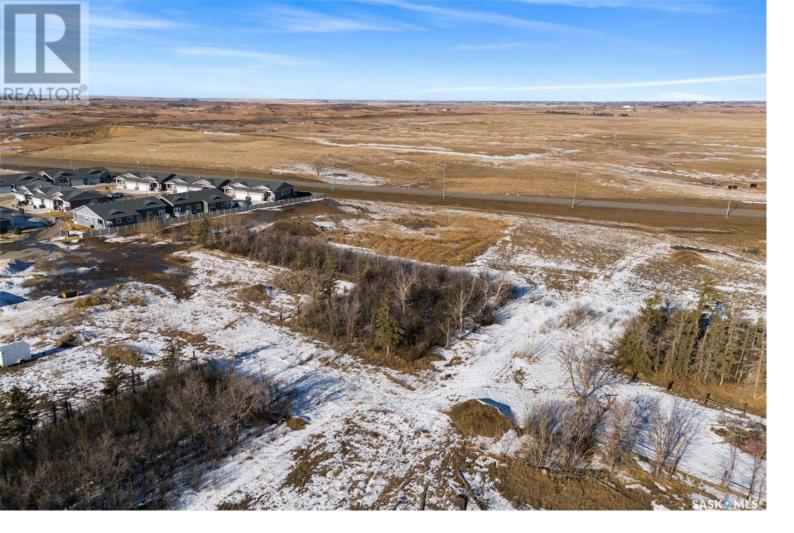

## Pilot Butte Saskatchewan \$265,000

Pilot Butte is a growing community just minutes from Regina. Residents can enjoy an Elementary School, restaurants, great parks, and so much more. This land is zoned R3 - Residential Multiple Unit Dwelling District and is perfect for a condo development, care home, etc. You have easy access off of 5th Avenue and Water and Sewer is in place. There is a Servicing Agreement that will need to be transferred to the new owner. The Seller(s) would prefer that this lot is sold with SK958620, SK958622, and SK959623. (id:6769)