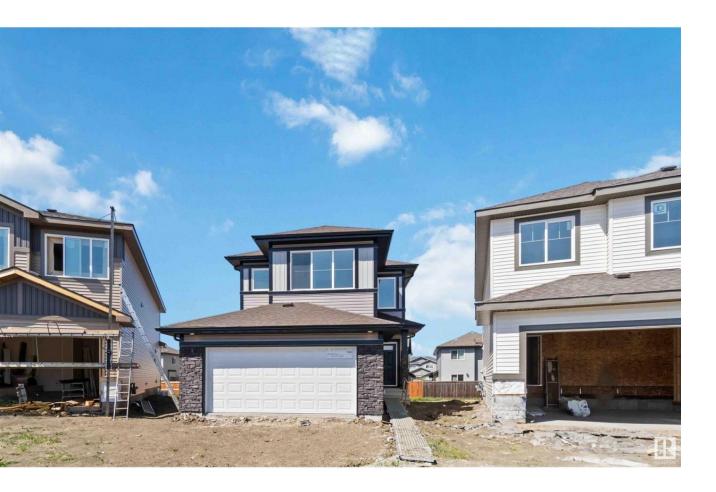

## Fort Saskatchewan Alberta

The Apex is a stylish and functional 3-bedroom home designed for modern family living. It features an extended double attached garage, 9' ceilings on the main and basement levels, LVP flooring, and a separate side entry. The main floor includes a welcoming foyer, 3-piece bath with stand-up shower, and a private rear bedroom. The open-concept kitchen, nook, and great room boast quartz counters, a central island with eating ledge, soft-close cabinets, OTR microwave, pantry, and large windows with backyard access. Upstairs, the spacious primary suite offers a luxurious ensuite with double sinks, soaker tub, walk-in shower, and a large walk-in closet. A bonus room, laundry, 3-piece bath, and two more bedrooms complete the upper level. Upgraded railings, basement rough-in, and the new Sterling Signature Spec are all included. (id:6769)