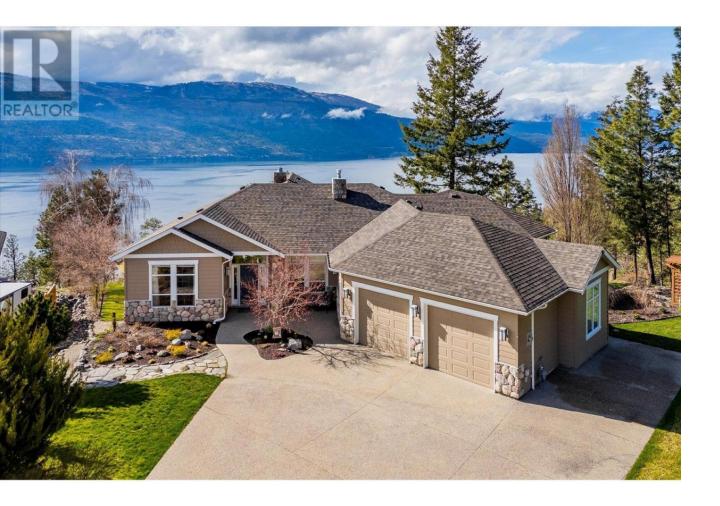

## 10726 Nighthawk Road 60 Lake Country British Columbia

\$2,335,000

Lake Country Luxury Craftmanship at Its Finest. Perched on 1.35 acres in one of Lake Country's most soughtafter communities, this private estate offers the perfect blend of luxury living and peaceful Okanagan beauty. This is more than a home--it's a lifestyle. Surrounded by rolling hills, vineyards, and the shimmering waters of Okanagan Lake, this property boasts jaw-dropping panoramic lake views that stretch as far as the eye can see. Whether you're sipping your morning coffee on the patio or entertaining at sunset, the view will never get old. Step inside the thoughtfully designed residence and you'll find spacious, light-filled interiors, high-end finishes, and all the comforts you'd expect from a luxury home in one of BC's most desirable regions. With ample room for family and guests, the layout offers flexibility, privacy, and flow--perfect for everyday living or unforgettable gatherings. Outside, your personal oasis awaits. The expansive lot provides the space to breathe, roam, and relax. Build a garden, or simply enjoy the serenity of your own private piece of paradise. This property is part of a well-run strata that takes care of the essentials, allowing you to focus on living the good life. Located just minutes from world-class wineries and hiking trails, this is the definition of Okanagan living--peaceful, luxurious, and connected to nature. Don't just dream it. Live it. (id:6769)