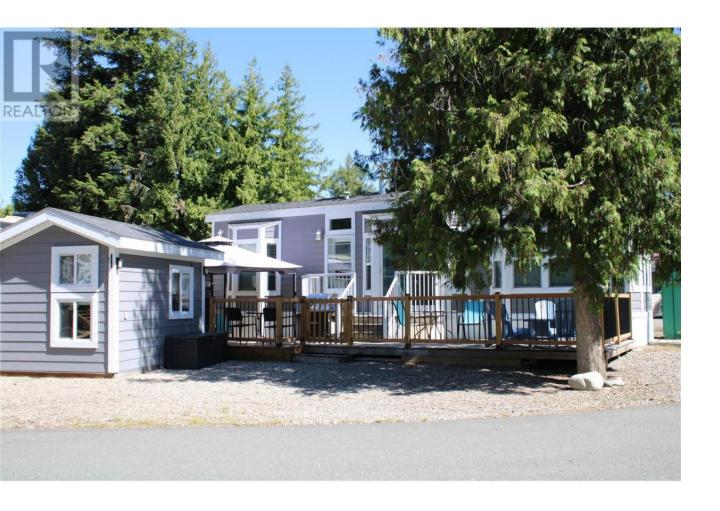

## 1131 Pine Grove Road 60 Scotch Creek British Columbia

\$249,900

Located on a corner lot sits this well maintained park model in Pine Grove RV Resort. This property is directly across from the community fire pit and side gate for quick beach access. Inside the home you are welcomed with large windows and open concept kitchen/living room area. Enjoy your morning coffee on the large front deck and enjoy many evenings around your own fire pit area. This property comes with a bunkie with bunk beds for additional guests. Unit comes with laundry as well, which is an added bonus. With low fees of \$180 per month this is the perfect getaway. (id:6769)