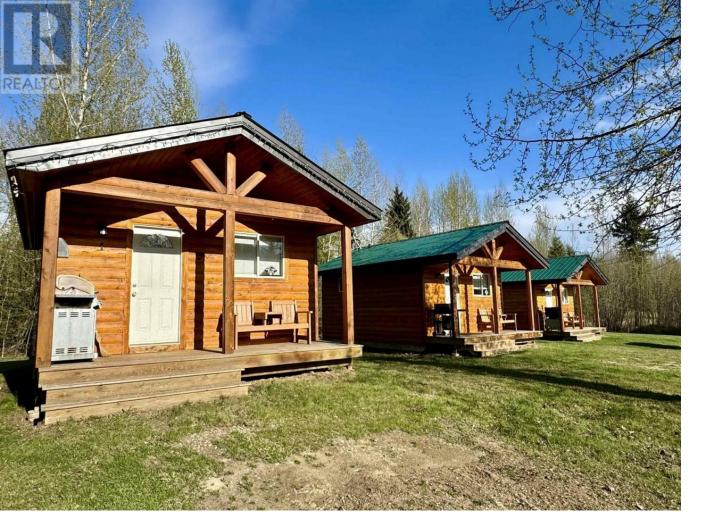

## 60 5 Highway Valemount British Columbia

Amazing business opportunity! This unique Resort/RV Park/Campground is situated on over 24 acres surrounded by a peaceful tranquil setting with lots of trees, wilderness and privacy. Not to mention the land borders Swift Creek, the famous home to the Chinook Salmon spawning grounds. You can literally observe there amazing journey beside the camping area. There are three fully furnished 1 bedroom cabins, complete with a 4 piece bath, kitchenette and a cozy living area. Property has 25 serviced RV sites, plus there are more rustic tenting sites bordering the creek. The mountain views are absolutely amazing! Lots of recreation at your fingertips like hiking, quadding, biking or maybe a boating trip down the lake. Property is zoned Recreation Commercial 2. (id:6769)