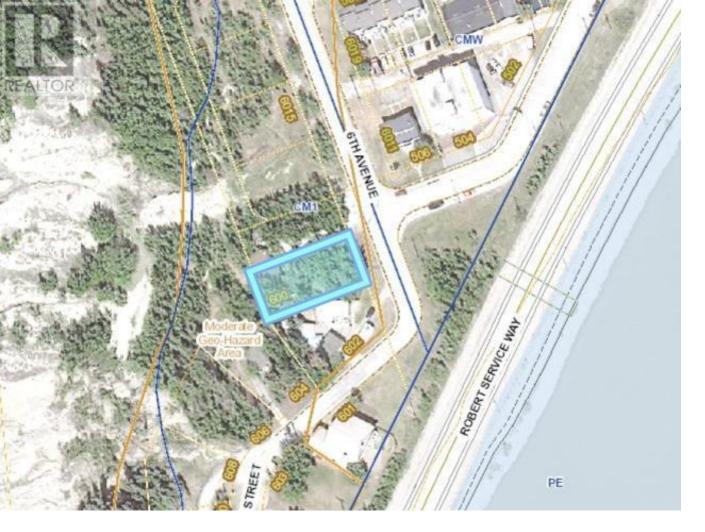

## Whitehorse Yukon

\$575.000

Development Site with unobstructed views of the Yukon River - 8191 sqft, CM1 zoned land parcel located just off the corner of 6th Ave and Drury Street. CM1 zoning means mixed used commercial and allows for a wide range of development opportunities from condos, condos with commercial space, eating and drinking establishments, health services, offices, bed and breakfast, boarding and rooming houses, hostels, child care. There is an old house on the lot that is no longer suitable for living, it needs to be torn down. Let's chat. (id:6769)