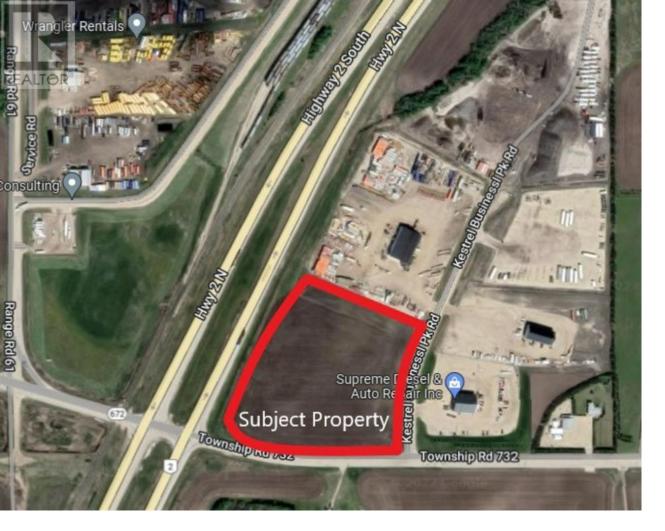

## 60056 732 Township Sexsmith Alberta \$1,850,000

Incredible 10.01 acres of frontage onto Highway 2 and Emerson trail located in the Kestrel Business Park. This Industrial lot zoned RM-4 (Highway Industrial) is well situated to provide quick access to both the Grande Prairie/Clairmont area and B.C. This is a bare land listing being offered at \$185,000 per acre. Call your Commercial REALTOR(R) today for more information. (id:6769)