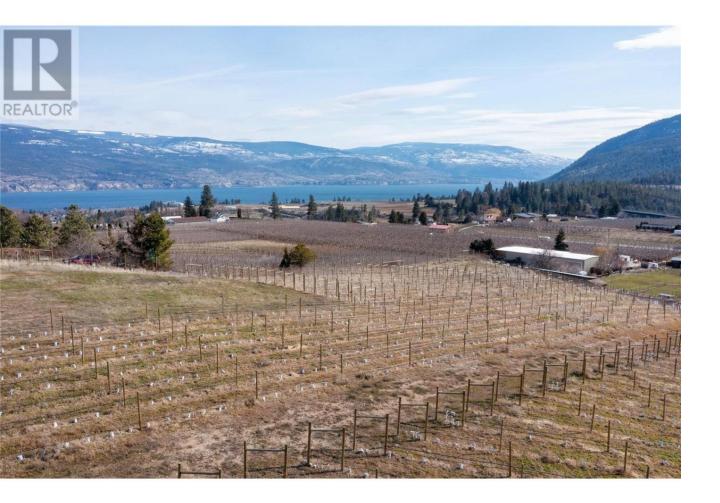

## 6007 Giants Head Road Summerland British Columbia

\$1,999,900

Embrace the Okanagan dream with this organic vineyard, offering the perfect canvas for a custom home and winery. This estate spans 5 acres, with over 4 acres dedicated to producing a diverse array of grape varietals - including Gewurztraminer, Pinot Noir, Chardonnay, and Pinot Gris. Imagine waking up to breathtaking views of the lake, mountains, orchards, and your own vineyard, with ample space to bring your vision of a house and winery to life. Strategically located near esteemed wineries such as Dirty Laundry, Lightning Rock, Lunessence, and Heaven's Gate, and just minutes from downtown Summerland, this property sits on the scenic East route of the Bottleneck Drive Winery Trail, yielding a high demand for its grapes. The fully fenced vineyard, in its fourth year, is poised for expanded harvesting, benefiting from optimal sun exposure and sloping terrain meticulously considered during planting. With full irrigation systems in place for both the vineyard and landscaping, this property is a turnkey solution for those looking to step into vineyard ownership and production, ready to make a mark in the Okanagan wine industry. (id:6769)