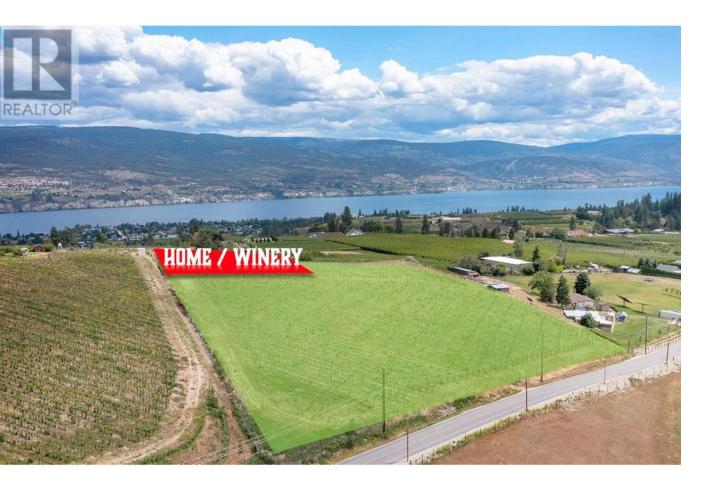

## 6007 Giants Head Road Summerland British Columbia

\$1,999,900

Discover the Okanagan dream with this organic vineyard, offering an unparalleled opportunity for a custom home and winery. Spanning 5 acres, over 4 acres are dedicated to producing a diverse array of grape varietals, including Gewurztraminer, Pinot Noir, Chardonnay, and Pinot Gris. Wake up to breathtaking views of the lake, mountains, orchards, and your own vineyard, with ample space to bring your vision of a house and winery to life. Strategically located near esteemed wineries such as Dirty Laundry, Lightning Rock, Lunessence, and Heaven's Gate, and just minutes from downtown Summerland, this property is situated on the scenic East route of the Bottleneck Drive Winery Trail, where there is high demand for its grapes. The fully fenced vineyard, in its fourth year, is poised for expanded harvesting, benefiting from optimal sun exposure and sloping terrain meticulously considered during planting. With full irrigation systems in place for both the vineyard and landscaping, this property is a turnkey solution for those looking to step into vineyard ownership and production, ready to make a mark in the Okanagan wine industry. Don't miss this unique opportunity to create your own legacy in one of the most beautiful regions of British Columbia. (id:6769)