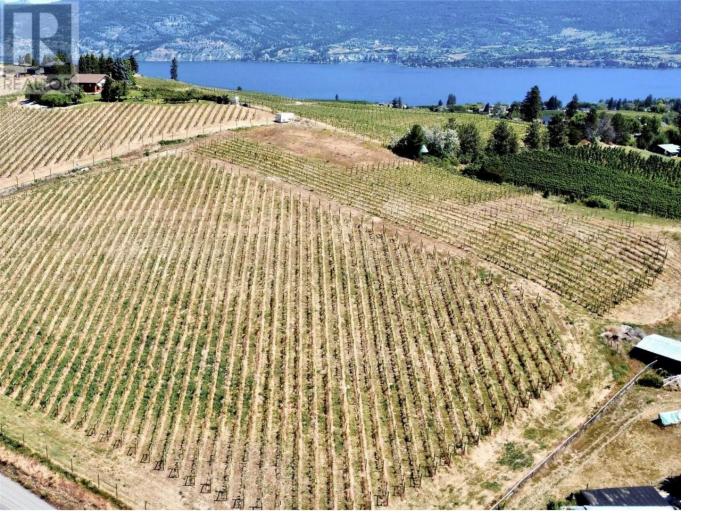

## 6007 Giants Head Road Summerland British Columbia

\$1,649,900

Imagine waking up to panoramic lake and mountain views on your very own vibrant organic vineyard stretching across 5 pristine acres. This is your opportunity to craft your ultimate Okanagan lifestyle legacy on the legendary Bottleneck Drive Winery Trail. Nestled on the coveted East route of the winery trail, this exceptional organic vineyard is a true gem, with maturing vines poised for success. Whether your heart yearns to produce your own award-winning wines, design a custom home amidst the vines, or become a premium supplier to the Okanagan's most celebrated wineries, the possibilities are as expansive as the views! With over 4 acres of meticulously cultivated Gewrztraminer, Pinot Noir, Chardonnay, and Pinot Gris, this 5th-year vineyard is fully fenced and primed for abundant, expanded harvests. An expertly designed sloping terrain ensures optimal sun exposure, while a state-of-the-art irrigation system guarantees a truly turnkey operation. Surrounded by icons like Dirty Laundry, Lightning Rock, Lunessence, and Heaven's Gate, you'll be immersed in wine country magic, yet just minutes from the quaint charm of downtown Summerland. This is more than land; it's your invitation to own a piece of British Columbia's most coveted and picturesque wine regions. Seize this moment to create, cultivate, and truly live the Okanagan dream. Don't just imagine it. Experience it. (id:6769)