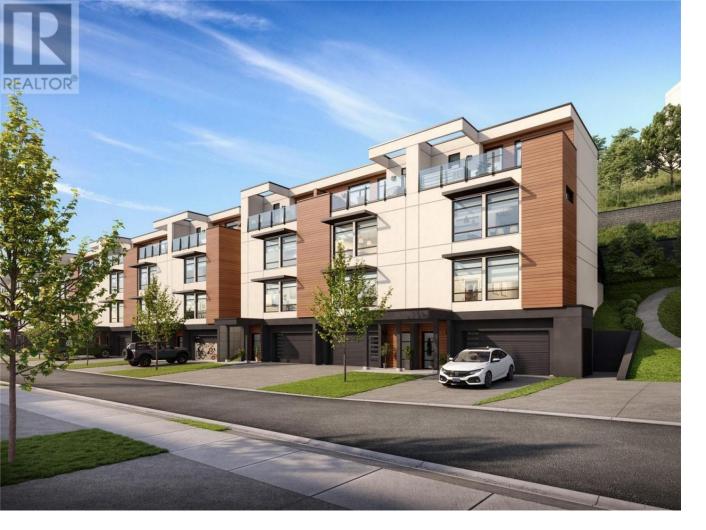

## 6008 Princess Street Peachland British Columbia

\$1,219,000

Somerset Heights is Peachland's exclusive collection of Premium Homes. In the heart of the Okanagan lies Somerset Heights, where luxury intertwines with the essence of the region. This nearly completed home offers 2,054 square feet of interior living space, plus an additional 532 square feet of exterior living space spread across two decks and a patio. A private elevator ensures comfort and accessibility as you transition throughout 4 exquisitely designed living levels. Expansive windows allow the home to be bathed in natural light and well-planned layouts plus soaring 9'6" ceilings infuse each room with a feeling of spaciousness, while custom finishes add a touch of elegance and comfort to your experience. Luxury extends beyond the view with spacious walk-in closets featuring built-in organizers, heated flooring in the bathroom for added comfort during cooler months, and a fully tiled shower enclosure for a seamless and sleek appearance. Enjoy the soothing nature of the rain shower, complemented by a convenient built-in bench and wall niche to neatly tuck away all your personal belongings. Additional highlights include a double car garage wired for EV charging and two extra driveway spaces. Whether entertaining guests or seeking quiet relaxation, expansive outdoor areas offer an idyllic setting, complemented by meticulously manicured landscapes. This is a presale opportunity with 8 homes currently available. Sales Gallery located at 5992 Princess St, Peachland. Price + GST (id:6769)