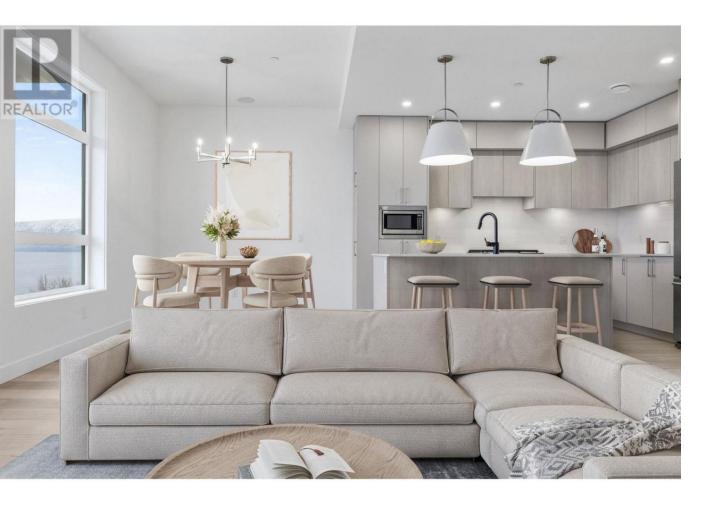

## 6008 Princess Street Peachland British Columbia

\$1,219,000

Somerset Heights is Peachland's exclusive collection of Premium Homes. In the heart of the Okanagan lies Somerset Heights, where luxury intertwines with the essence of the region. This newly completed home offers 2,054 square feet of interior living space, plus an additional 532 square feet of exterior living space spread across two decks and a patio. A private elevator ensures comfort and accessibility as you transition throughout 4 exquisitely designed living levels. Expansive windows allow the home to be bathed in natural light and well-planned layouts plus soaring 9'6" ceilings infuse each room with a feeling of spaciousness, while custom finishes add a touch of elegance and comfort to your experience. Luxury extends beyond the view with spacious walk-in closets featuring built-in organizers, heated flooring in the bathroom for added comfort during cooler months, and a fully tiled shower enclosure for a seamless and sleek appearance. Enjoy the soothing nature of the rain shower, complemented by a convenient built-in bench and wall niche to neatly tuck away all your personal belongings. Additional highlights include a double car garage wired for EV charging and two extra driveway spaces. Whether entertaining guests or seeking quiet relaxation, expansive outdoor areas offer an idyllic setting, complemented by meticulously manicured landscapes. Sales Gallery located at 6004 Princess St, Peachland. Price + GST (id:6769)

Full bathroom Measurements not available

Bedroom ' x '

Bedroom ' x '

Bedroom ' x '

Partial bathroom Measurements not available

Living room ' x '

Full bathroom ' x '

Primary Bedroom ' x '

Kitchen '0" x '0"

Originally Listed by: Summerland Realty Ltd.

Royal