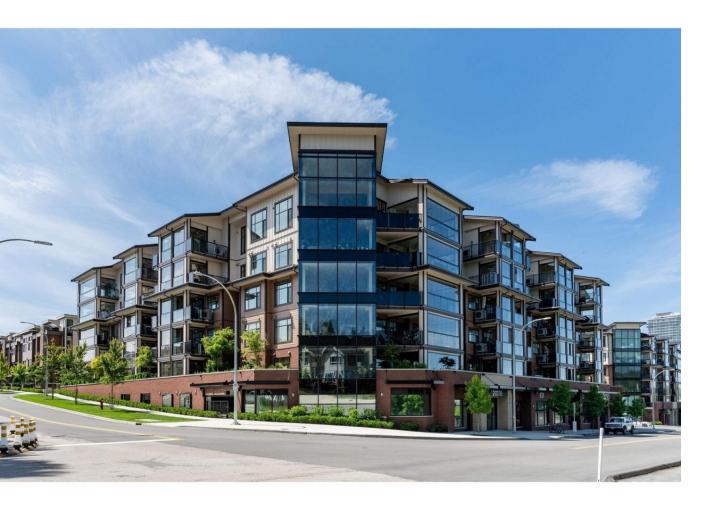

## 20376 86 601 Langley British Columbia

\$1,158,800

YORKSON PARK PENTHOUSE! 1600 sqft of corner unit plus a 205 sq ft retractable solarium for year-round indoor/outdoor living w/gas bbq hook up. This luxury unit has been modified from the developer's floorplan to feature 2 COMPLETE MASTER BEDROOMS! Exceptional views with full windows, 12' ft ceilings, spacious dinning & kitchen area with gourmet Samsung appliances including gas 5 burner cooktop, double oven & Quartz Counters(incl Bathrooms). Master bedroom featuring a large walk-in closet, ensuite with double sinks, heated tile floors & large stand up shower. Separate LAUNDRY ROOM w/sink & full-size W/D. AIR CONDITIONING & High Efficiency Heat Pump system. 2 SIDE-BY-SIDE parking stalls & 2 LARGE garage style storage w/power for EV. Open house August 4(Sun), 2p-4p (id:6769)