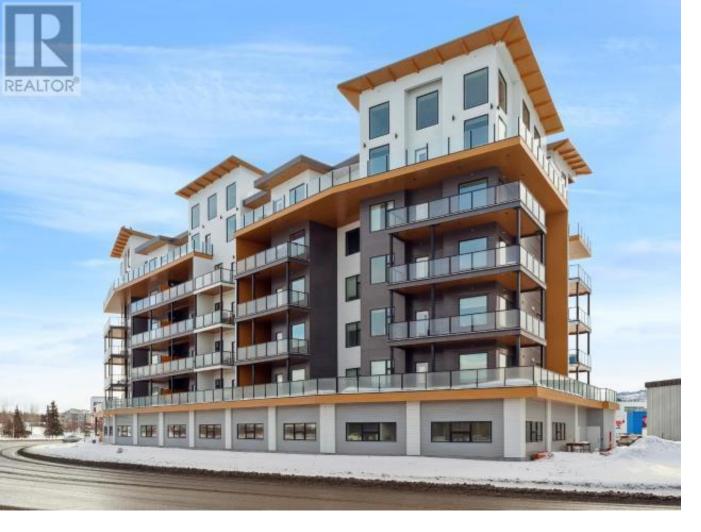

## Whitehorse Yukon

\$899.000

'THE LOFT' Penthouses are available now! Architectural innovation paired with a thoughtful and modern design. Showcased by 20' vaulted ceilings with exposed beams, dramatic 2-story windows and a private deck with jaw-dropping views. This north-east facing unit located on the top floor offers a spacious, open concept layout with 2 bedrooms. Purchase includes a design consultation with the developer to select finishing options and customize your kitchen. Situated just a few steps away from grocery stores, coffee shops, restaurants, the Yukon River walking trails and the community events at Shipyards Park. Also includes exterior amenity space and underground parking. (id:6769)