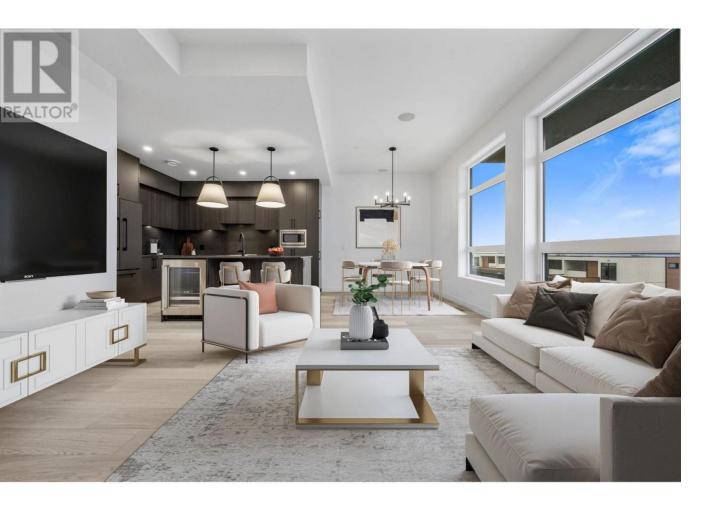

## 6012 Princess Street Peachland British Columbia

Somerset Heights is Peachland's exclusive collection of Premium Homes. In the heart of the Okanagan lies Somerset Heights, where luxury intertwines with the essence of the region. This newly completed home offers 2,131 square feet of interior living space, plus an additional 532 square feet of exterior living space spread across two decks and a patio. A private elevator ensures comfort and accessibility as you transition throughout 4 exquisitely designed living levels. Expansive windows allow the home to be bathed in natural light and well-planned layouts plus soaring 9'6" ceilings infuse each room with a feeling of spaciousness, while custom finishes add a touch of elegance and comfort to your experience. Luxury extends beyond the view with spacious walk-in closets featuring built-in organizers, heated flooring in the bathroom for added comfort during cooler months, and a fully tiled shower enclosure for a seamless and sleek appearance. Enjoy the soothing nature of the rain shower, complemented by a convenient built-in bench and wall niche to neatly tuck away all your personal belongings. Additional highlights include a double car garage wired for EV charging and two extra driveway spaces. Whether entertaining guests or seeking quiet relaxation, expansive outdoor areas offer an idyllic setting, complemented by meticulously manicured landscapes. Sales Gallery located at 6004 Princess St, Peachland. Price + GST (id:6769)