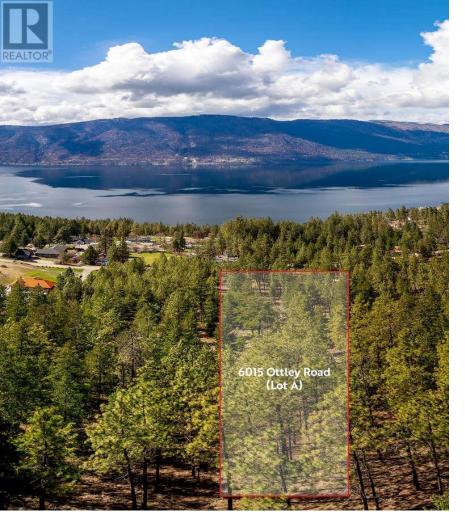

## 6015 Ottley Road Lake Country British Columbia

For more information click the brochure button below. Fantastic opportunity awaits on this expansive 2.47acre parcel nestled in the tranquil countryside of sought-after Lake Country, British Columbia. Revel in sweeping vistas of Okanagan Lake and majestic mountains from this serene locale. Boasting 211 feet of frontage along the well-maintained Ottley Road and stretching 510 feet deep, this property enjoys a serene ambiance. Flanked by an equally spacious vacant lot to the south, and a conservation zoned area to the east spanning 264 feet in depth, tranquility and privacy abound. To the north lies an undeveloped walking trail and 10 acres of untouched land, enhancing the sense of seclusion. All essential services including electricity, water, gas, and cable are readily available, ensuring convenience and comfort. Zoned RR2, this property offers versatility, permitting the construction of a primary residence, along with amenities such as a pool and accessory structures. The gently sloping terrain presents endless possibilities for crafting your dream abode. Embrace a lifestyle of leisure and adventure with nearby amenities including beaches, a boat launch, renowned wineries, and scenic hiking and biking trails. Additionally, the esteemed UBCO University and Kelowna International Airport are conveniently situated just 10 minutes away, enhancing accessibility and convenience! Property tax amount is estimated for 2024. (id:6769)