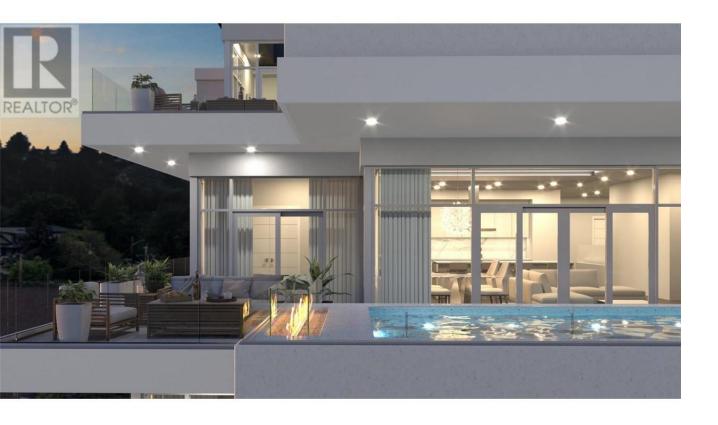

## 13419 LAKESHORE Drive 602 Summerland British Columbia

\$3,199,000

Welcome to Oasis Luxury Residences! This brand-new development currently under construction features 24 luxury apartment homes representing the very best of lakeside living. Architecturally inspired by Italian Hill towns, this terraced development complements the lakeshore and offers unbeatable 180-degree lake views from every unit. From the moment you enter your suite, contemporary elegance surrounds you. Imagine high ceilings, exotic hardwood floors, designer color schemes, and floor-to-ceiling windows that showcase those unobstructed views. Experience elevated Okanagan living in this fully upgraded 1,974 sq ft residence in Summerland. This bright, modern home features an open-concept layout. Your Oasis awaits. Price plus GST. (id:6769)