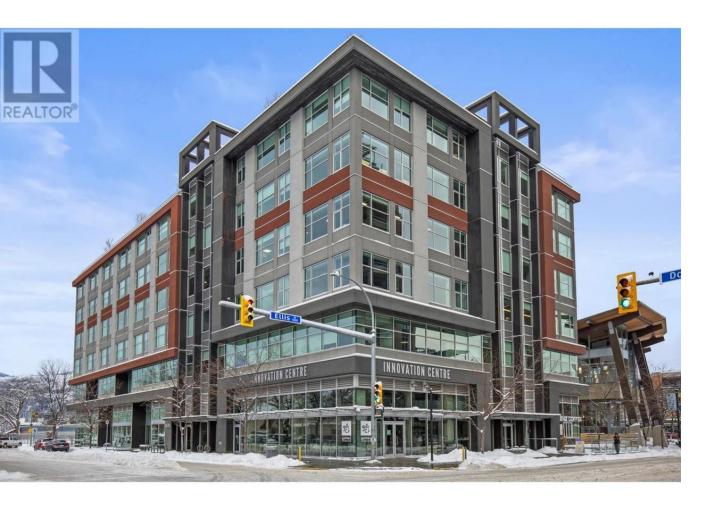

## 460 Doyle Avenue 602 Kelowna British Columbia

\$25

Opportunity to Sublease 6th floor office space at the Innovation centre located downtown Kelowna. Two units available with the option to be leased separately or together. Together both units total an aggregate of  $\sim$  4,009 sf with 2,404 sf being allocated to unit 601 and 1,605 sf belonging to unit 602. Unit 601 features 7 enclosed offices, boardroom, kitchenette, open co-working space, casual seating area, and a storage room. Unit 602 includes a kitchenette, open work space and two enclosed offices. Both units are elevator accessible with common washrooms. Conveniently located in close proximity to the upcoming UBCO downtown campus, high rise residential towers, Okanagan Lake, beaches, and a variety of restaurants, shops and professional services. Two parking stalls available at City of Kelowna rates. Ceiling heights to be confirmed. Sublease expires Dec 30th 2025. (id:6769)