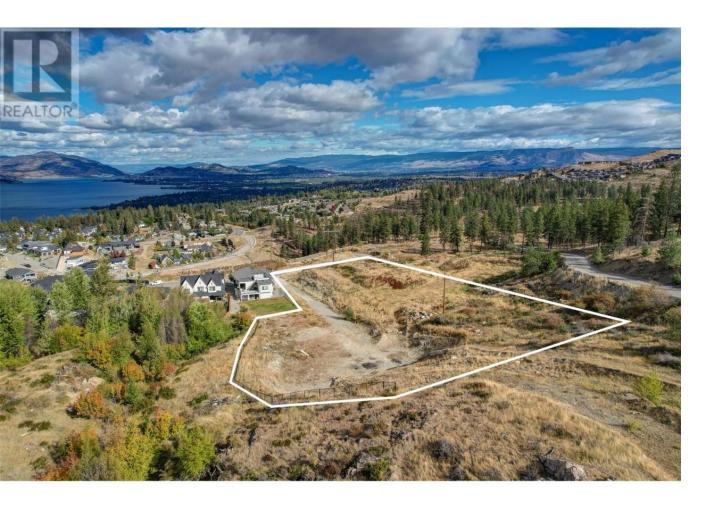

## 602 Trumpeter Road Kelowna British Columbia

\$1,099,00C

Incredible opportunity to obtain this expansive 2.86 acre building lot with lake views, and backing on to endless green space. Stratification potential to create 3 large single family sites, or keep it as an estate site to construct your dream home, with the ability to add a carriage house, etc. Fully serviced at lot line. Located in the desirable neighbourhood of Kettle Valley, and close proximity to newly developed shopping and services, including grocery and more. Don't miss this amazing property. (id:6769)