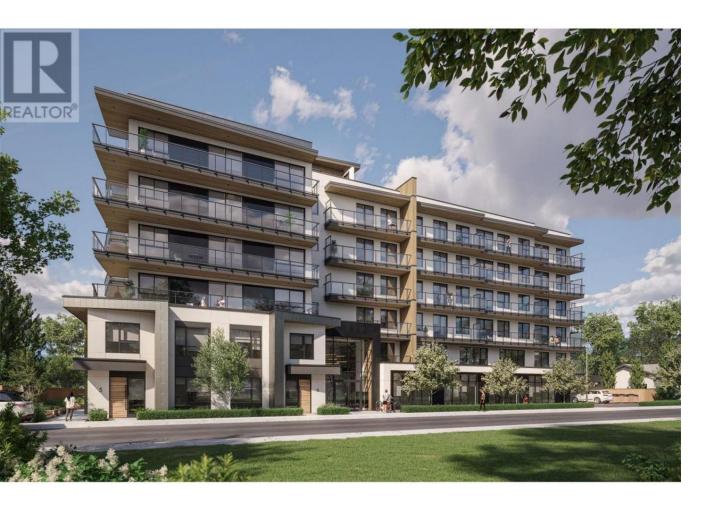

## 1280 Sutherland Avenue 603 Kelowna British Columbia

\$479,900

One bedroom, one bath home on the top floor at Revo Kelowna, the latest Millennial Developments Smart Community(TM). Centrally located in the Capri Landmark district with a 98 Bike Score(TM) and pet and rental-friendly, this is an ideal home for a first-time buyer or investor. Spacious private patio, large walk in closet, generously sized bathroom, and large kitchen island with seating area. Full stainless steel appliance package including stackable washer dryer. Building amenities include rooftop recreational terrace, gym, spa- inspired wellness facilities, indoor and outdoor social spaces, coworking area, expansive communal green space, and organic gardens. Fully tech-enhanced living with digital keys, concierge app, smart parcel delivery, touchless facial recognition entry, and more. Presentation Centre now open at 1181 Sutherland Avenue for tours Wednesday - Saturday 12 to 5 featuring full-sized show suites to experience. Revo Kelowna - Revolutionizing Living Spaces. (id:6769)