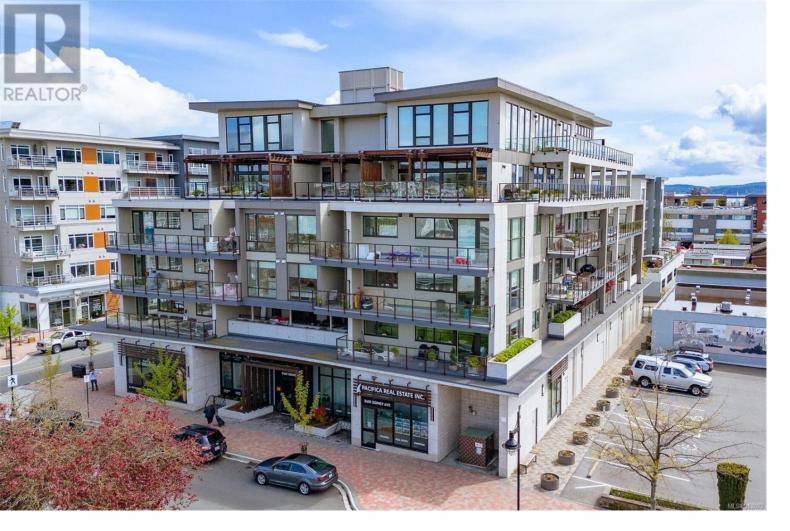

## 2461 Sidney Avenue 603 Sidney British Columbia

\$2,900,000

Discover the epitome of luxury living at its finest in this fabulous Cameo Penthouse perched high above "Sidney by the Sea". With its breathtaking southeast views looking out over the quaint Hamlet, across Sidney Channel to Haro Strait, the over 1000 sq. ft. of outdoor space is simply enchanting. Inside this residence boasts almost 2500 sq. ft. of custom elegant living space with soaring 14' ceilings. The sleek and modern designed kitchen is complemented by top-of-the-line fixtures and finishes featuring Fisher & Paykel appliances, 16' of pantry and wine storage, miles of counter space including a quartz island that goes forever. This penthouse offers a level of exclusivity and prestige that is unmatched anywhere on the Peninsula. Other features include air conditioning, wide plank flooring and 2 parkings spaces with EV charging. The Cameo is nestled in a perfect location, a few minutes stroll to the ocean with great coffee spots, shopping on the avenue and a plethora of great restaurants. (id:6769)