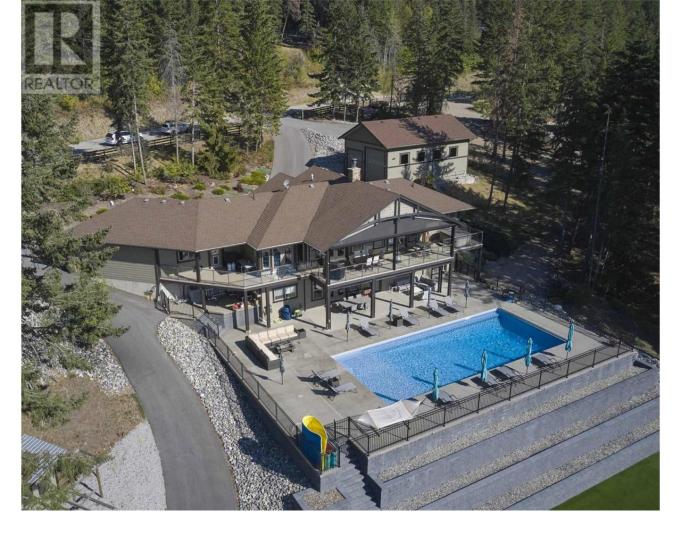

## 6032 Lynx Drive Vernon British Columbia

Welcome to your dream home! This custom-built 5-bedroom rancher with a walkout basement is nestled on 5 private acres in the idyllic North BX area. Enjoy a serene, tree-lined rural setting with breathtaking city and lake views. The main level features 3 spacious bedrooms plus a den, an open-concept living area with large windows that offer stunning views, and a gourmet kitchen equipped with high-end appliances and ample counter space. The fully self-contained basement suite is perfect for guests or as an income helper. Outdoor amenities abound, including an expansive backyard with an inground saltwater heated pool, complete with an automatic cover and state-of-the-art features. The large, maintenance-free artificial green space is perfect for kids. The property also offers ample paved parking with a unique drive-thru access gated driveway. Additional features include an oversized heated garage and a detached shop for extra storage or projects. 26x42 shop with 16 ceilings! The location is ideal, with close proximity to hiking, ATV, and mountain biking trails, as well as the Silver Star ski mountain for year-round outdoor activities. This property is the perfect blend of luxury, comfort, and convenience, offering tons of space and endless potential. Don't miss out on this private and serene haven! (id:6769)