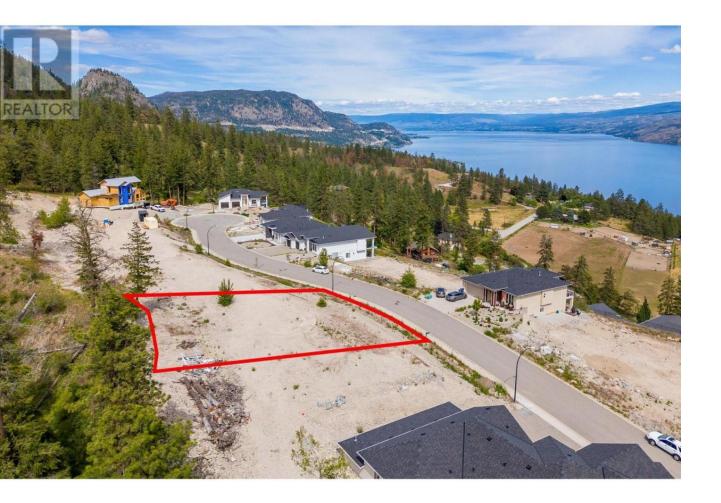

## 6037 Gerrie Road Peachland British Columbia

Welcome to the site of your future dream home! This exceptional 0.21-acre cleared lot offers flat land with breathtaking panoramic mountain and lake views up and down the valley. With all services conveniently at the lot line and a full set of plans for a contemporary 6 bed + den home included, your vision can easily become a reality. Nestled in a private location on a no-thru road, this lot is a great site to live a tranquil lifestyle while still being near beaches and trails to take advantage of the beautiful Okanagan outdoors. Just a quick drive to the vibrant Beach Ave, you'll have access to fantastic restaurants, cafes, and shopping. Don't miss this opportunity to build your dream home in such a perfect setting - secure this prime lot today and start planning your future! (id:6769)