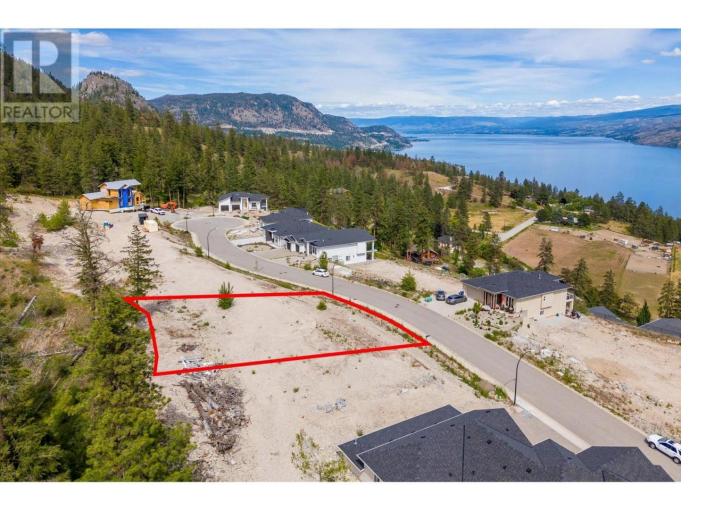

## 6037 Gerrie Road Peachland British Columbia

\$400,000

Welcome to the site of your future dream home! This exceptional 0.21-acre cleared lot offers flat land with breathtaking panoramic mountain and lake views up and down the valley. With all services conveniently at the lot line and a full set of plans for a contemporary 6 bed + den home included, your vision can easily become a reality. Nestled in a private location on a no-thru road, this lot is a great site to live a tranquil lifestyle while still being near beaches and trails to take advantage of the beautiful Okanagan outdoors. Just a quick drive to the vibrant Beach Ave, you'll have access to fantastic restaurants, cafes, and shopping. Don't miss this opportunity to build your dream home in such a perfect setting - secure this prime lot today and start planning your future! (id:6769)