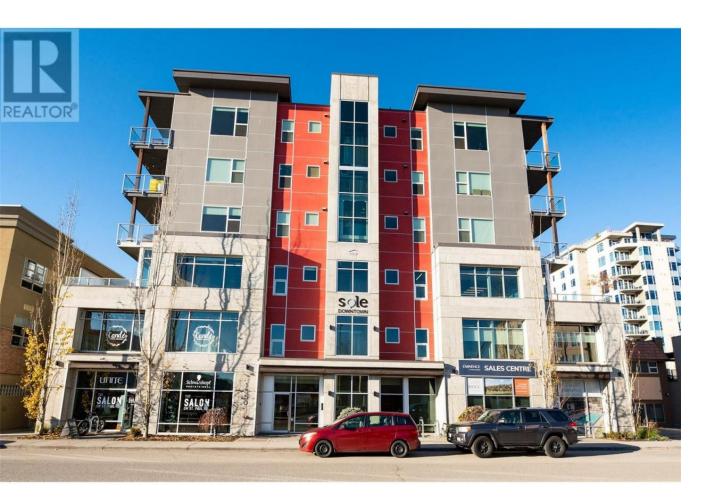

## 1350 St Paul Street 604 Kelowna British Columbia

\$519,900

Live the Kelowna dream in this TURN-KEY, move-in ready TOP-FLOOR suite at the desirable Sole complex. Soak in breathtaking views of Knox Mountain from your spacious private balcony, perfect for unwinding or entertaining. Discover vaulted ceilings that create an airy feel, modern plank flooring, stainless steel appliances, quartz countertops, and in-suite laundry. The living area has a cozy electric fireplace and a spacesaving Murphy bed for your guests. The fitness room and stunning rooftop patio with BBQ, ideal for gatherings, are conveniently located directly across the hall. Secure underground parking and personal storage unit included. Location, location, location! This suite sits in the heart of downtown Kelowna within walking distance to beautiful beaches, lively pubs and restaurants, sporting events, shopping and outstanding hiking trails. Don't miss your chance to own a piece of Kelowna's lifestyle at its finest! (id:6769)