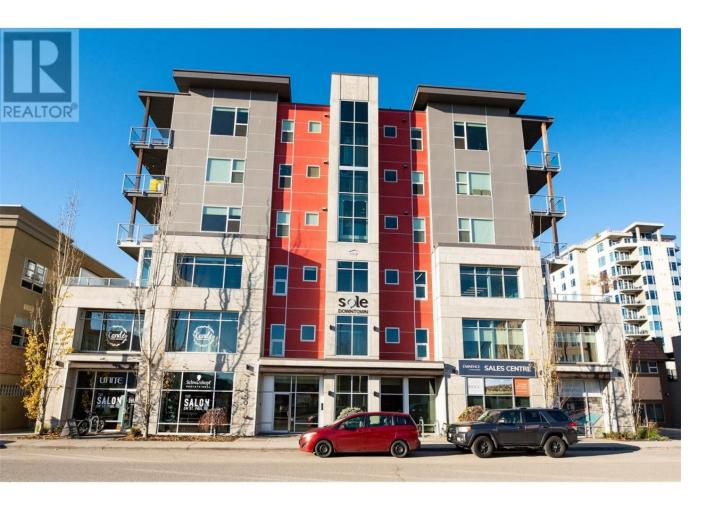

## 1350 St Paul Street 604 Kelowna British Columbia

\$499,888

Live the Kelowna dream in this TURN-KEY, move-in ready TOP-FLOOR suite at the desirable Sole complex. Soak in breathtaking views of Knox Mountain from your spacious private balcony, perfect for unwinding or entertaining. Discover vaulted ceilings that create an airy feel, modern plank flooring, stainless steel appliances, quartz countertops, and in-suite laundry. The living area has a cozy electric fireplace and a spacesaving Murphy bed for your guests. The fitness room and stunning rooftop patio with BBQ, ideal for gatherings, are conveniently located directly across the hall. Secure underground parking and personal storage unit included. Location, location, location! This suite sits in the heart of downtown Kelowna within walking distance to beautiful beaches, lively pubs and restaurants, sporting events, shopping and outstanding hiking trails. Don't miss your chance to own a piece of Kelowna's lifestyle at its finest! (id:6769)