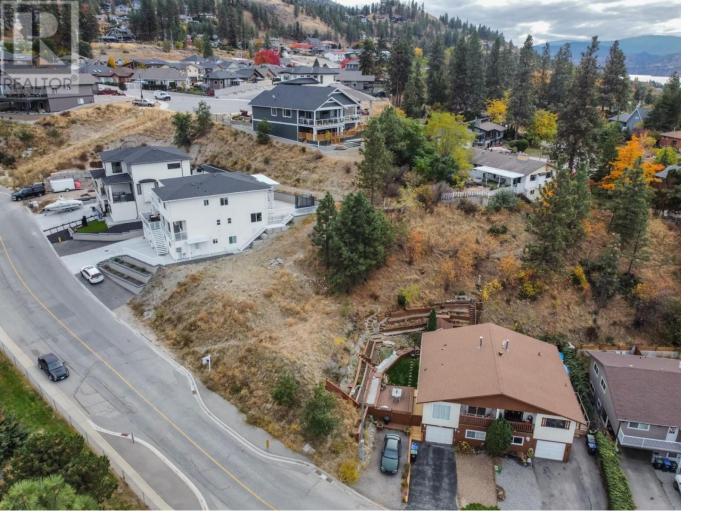

## 604 Balsam Avenue Penticton British Columbia

Fantastic building lot in an established neighborhood located in the desirable Wiltse Area. Build your dream home situated between valuable real estate. Build your family a perfect home. There are many possibilities of what you can do with this lot. You do have the opportunity to create a mortgage helper as well. Don't forget that Wilste Elementary School is located right across the street, which is perfect for your children. The building lot is only 5 minutes from downtown and 2 minutes from outdoor recreation, this is the ideal neighborhood to raise your family in. Contact the listing agents for a full package (id:6769)