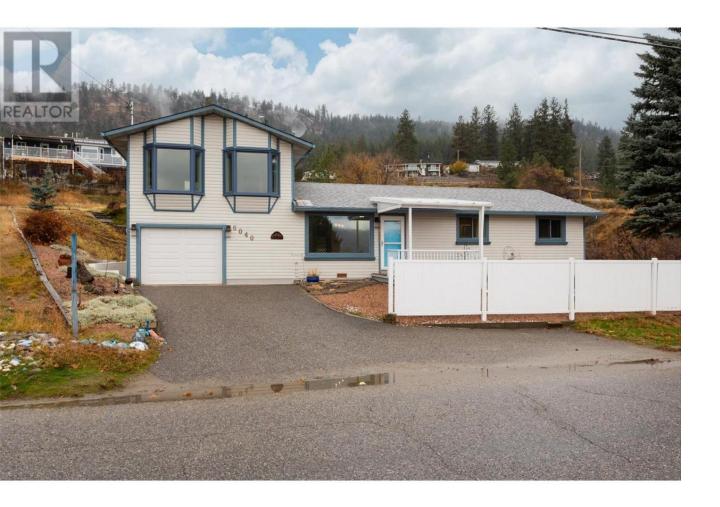

## 6040 Ellison Avenue Peachland British Columbia

\$759,000

Welcome to 6040 Ellison Ave, a delightful single-family home offering stunning lake views and nestled in a peaceful neighborhood. This 3-bedroom, 2-bathroom home, spanning 1,621 sq ft, provides the ideal combination of privacy and accessibility. Set on a generous 0.36-acre lot, the property is surrounded by lush greenery, offering an inviting, park-like ambiance. Step inside to find a light-filled living area with large windows that capture the scenic views and provide abundant natural light. The kitchen boasts ample cabinetry and adequate counter space, and the cozy eating nook flows seamlessly into the main living space, making it easy to enjoy quality time with loved ones. The primary bedroom is generously sized, with a comfortable layout that enhances privacy and relaxation. The additional bedrooms are equally inviting, suitable for family, guests, or a home office. Both bathrooms are updated with thoughtful details. Outdoors, the large yard offers endless possibilities—from relaxing with a coffee in the morning to hosting gatherings or creating a personalized garden oasis. The property is located close to local parks, hiking trails, and the beautiful Peachland waterfront, giving you access to outdoor adventures and community amenities. Whether you're looking for a family home or a peaceful retreat to downsize, this property promises comfort, charm, and convenience in one of Peachland's most desirable locations. Schedule your private viewing today! (id:6769)