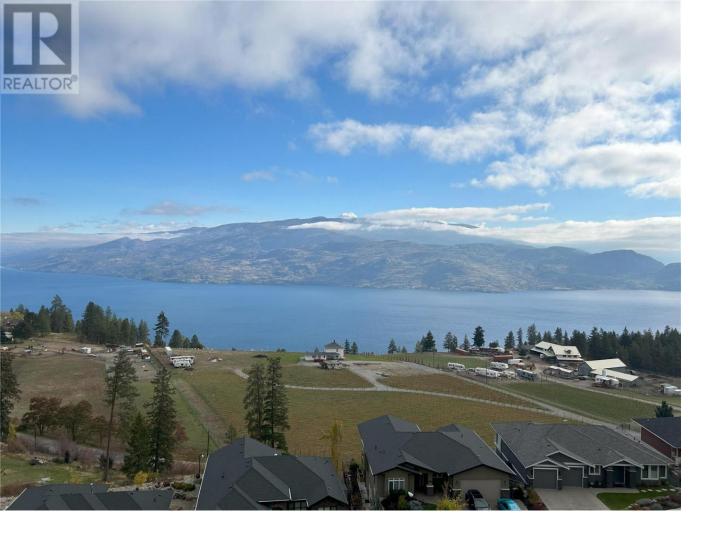

## 6040 Gerrie Road Peachland British Columbia

\$409.000

Breathtaking Okanagan Views Await Your Dream Home! Discover the pinnacle of luxury living on this .226-acre parcel boasting southwest-facing 180-degree views of Okanagan Lake and Karmont farms (no homes/powerlines). Nestled on a tranquil no-through road, this prime location provides all that the Okanagan lifestyle has to offer while raising your family or retiring in Peachland! With services available to the lot line and NO GST, seize the opportunity to bring your dream home to life. Build your home faster and save money using some or all of the completed groundwork for a 3,559 sqft West Coast Modern residence, including legal survey, energy compliance report, structural plans, etc. Note that the current building permit application is now cancelled and a new application is needed. (id:6769)