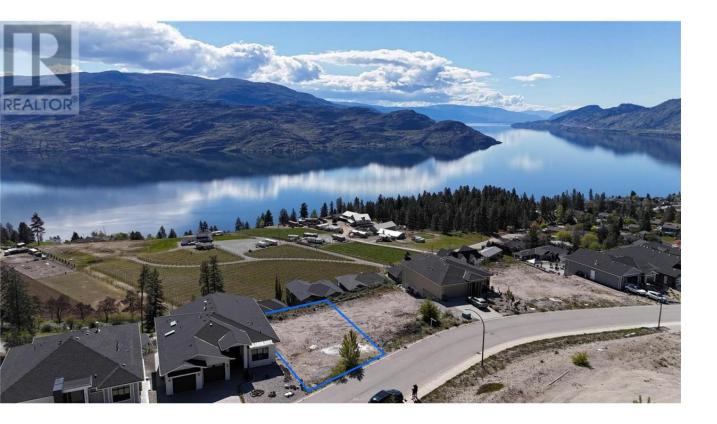

## 6042 Gerrie Road Peachland British Columbia

Limitless views to Kelowna and Penticton. Gerrie Road is a new, fully serviced community, perched on the South Facing hillside of Peachland. This lot offers a 60' width, is ready to build on with services at the lot line and provides commanding south facing views. Peachland sits geographically in the dead center of the Okanagan; 10 minutes to West Kelowna, 40 minutes to Penticton, and 45 minutes to Kelowna International Airport. Minutes' drive to downtown Peachland, shops, restaurants, medical services, and a 5km public waterfront promenade. Gerrie Road truly provides the best the Okanagan has to offer. Only a few lots remain in this highly sought after community. Don't miss your chance! (id:6769)