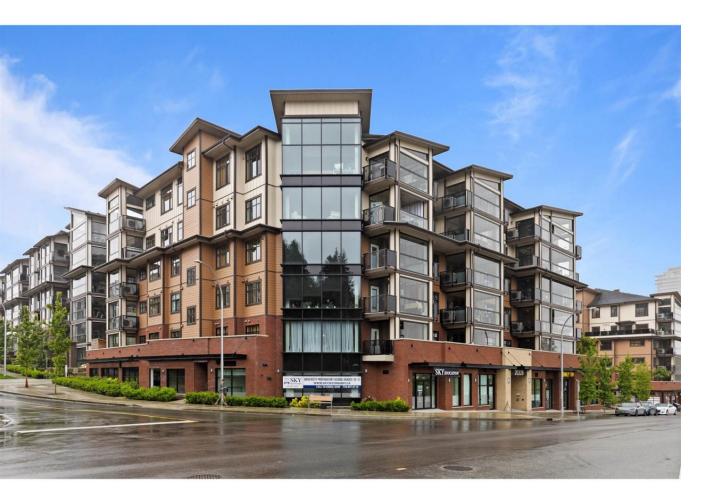

## 20328 86 605 Langley British Columbia

Welcome to the exclusive sky collection at "Yorkson Park". Experience penthouse living with one of the largest floor plans available, boasting breathtaking unobstructed panoramic views of the North Shore Mountains and Golden Ears Bridge, all beneath soaring 11-foot ceilings! This luxurious suite features gourmet appliances, including a gas cooktop and double ovens, quartz countertops, in-suite laundry, heated tile floors in the bathrooms, an energy-efficient heat pump for both heating and cooling, and a sound-dampening acoustic package. Enjoy the convenience of two underground parking stalls with Ivl 2 EV charging and two private storage units, side by side. The expansive retractable glass solarium includes a gas connection for year-round BBQs. High-end laminate flooring runs throughout. (id:6769)