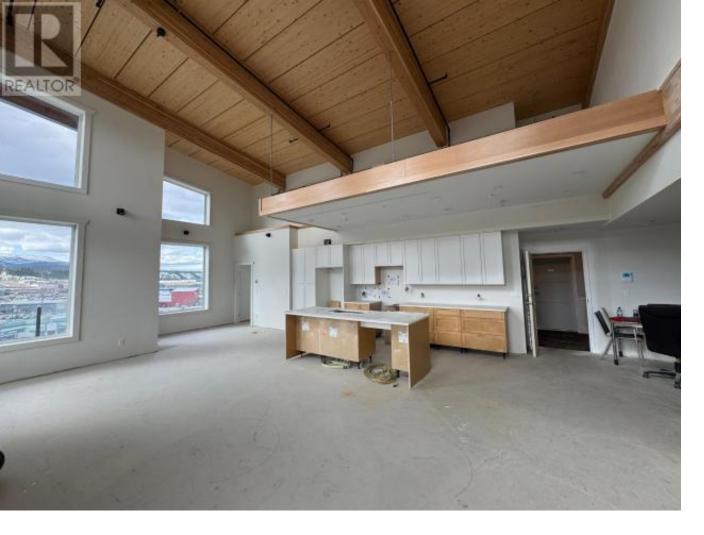

## Whitehorse Yukon

\$1,150,000

605- 'THE LOFT' Penthouses are available now! Architectural innovation paired with a thoughtful and modern design. Showcased by 20' vaulted ceilings with exposed beams, dramatic 2-story windows providing an abundance of natural light and a large wrap-around deck with jaw-dropping views. This south-west facing unit located on the top floor comes with air conditioning and offers a spacious, open concept layout with 2 bedrooms and 2 full bathrooms. Purchase includes a design consultation with the developer to select finishing options to customize to your aesthetic! Situated just a few steps away from grocery stores, coffee shops, restaurants, the Yukon River walking trails and the community events at Shipyards Park. Also includes exterior amenity space and underground parking. (id:6769)