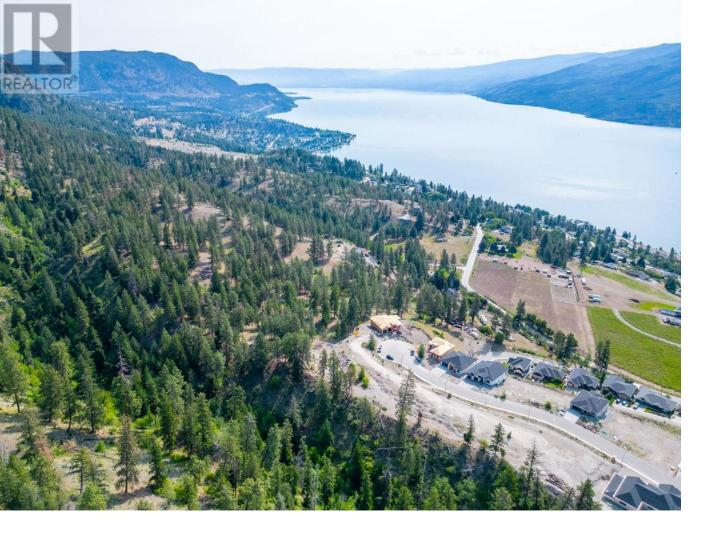

## 6051 Gerrie Road Peachland British Columbia

\$399,000

Unparalleled value in the heart of the Okanagan! The possibilities are endless for this 1.19-acre lot backing onto Crown Land. Enjoy backyard access to miles of backcountry trails for hiking and unforgettable outdoor adventures year-round. Peacefully secluded on a quiet street minutes from Peachland's vibrant waterfront, this desirable hilltop location provides awe-inspiring views of Lake Okanagan. Easy commute to Westbank and Kelowna - discover a peaceful, rural lifestyle in idyllic Peachland, without sacrificing access to city amenities. Plans for a 3,480 sqft West Coast Modern home with vaulted ceilings & soaring windows are included, offering 4 beds + den with a stunning primary suite. Use these plans or make it your own - limitless potential awaits! Municipal sewer, water, gas, and internet/phone available at the lot line. Don't miss out on this rare opportunity! If you would like to visit the lot you are more than welcome, just send Rachel a text or email to confirm. \*\* For house plans or additional information please contact Rachel\*\* \*\*GST Included in purchase price\*\* (id:6769)