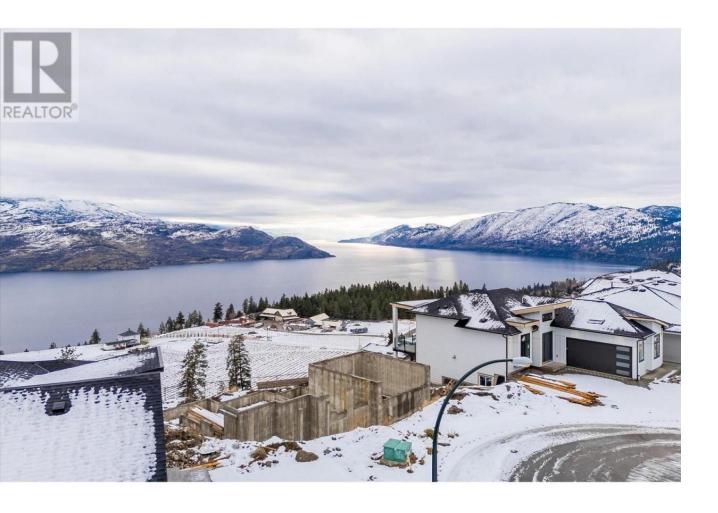

## 6051 Gerrie Road Peachland British Columbia

\$399,900

Discover the perfect canvas for your dream home at 6051 Gerrie Road in stunning Peachland, BC. This 1.19-acre building lot offering a serene and picturesque setting with lake views for your future residence. Nestled in a peaceful, treed environment, the property provides a sense of tranquility and privacy, ideal for those seeking to escape the hustle and bustle of city life. Backing onto crown land, this lot ensures no immediate rear neighbours, preserving the natural beauty and quiet ambiance. Whether you're an outdoor enthusiast or simply value the serenity of nature, this location offers endless possibilities for recreation and relaxation right in your backyard. Situated in a quiet neighbourhood, the property is perfect for individuals or families looking for a special place to call home. Peachland itself is renowned for its small-town charm, proximity to local amenities, and year-round recreational opportunities, including hiking, boating, and wine tasting. 6051 Gerrie Road is more than just a lot—it's an opportunity to build a life in one of the most beautiful locations in the Okanagan. Don't miss your chance to claim this exceptional property and make your dream home a reality! Priced 128K below assessed value. Utilities at lot line and ready for hook up. \*\*\*GST is included in the asking price. You can pick your own builder and there are no timelines for building. Preliminary construction drawings for home have been made available by sellers. (id:6769)